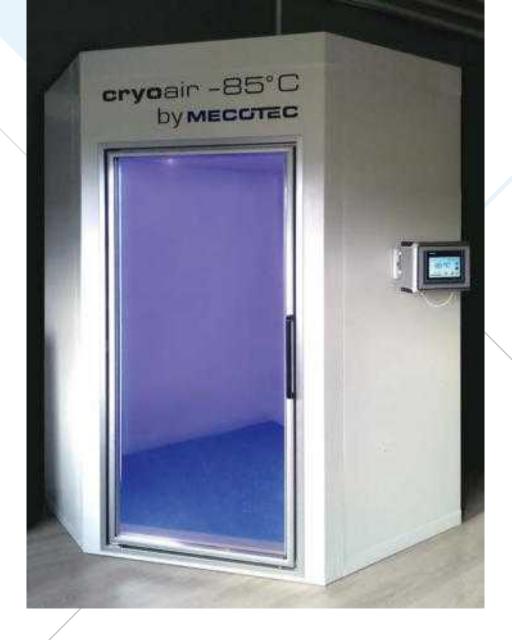

#### SHORT TREATMENT DURATIONS, LONG-LASTING THERAPEUTICAL EFFECTS.

MECOTEC cryotherapy chambers have glass doors to ensure that user and supervisor have visual contact at all times. Before entering the cryotherapy chamber the user puts on swimwear, gloves, socks and appropriate footwear plus protection for his/her extremities, mouth and ears. To obtain the best possible therapeutic effect, the user should move during therapy, if possible. The average treatment needs just a few minutes. The best results from therapy in the cryoair cryotherapy chamber are achieved with serial use involving one or two visits per day, multiple times a week.

Cryoair cryotherapy chambers also have an integrated music system, as well as a remote diagnosis facility if an LAN connection is available.