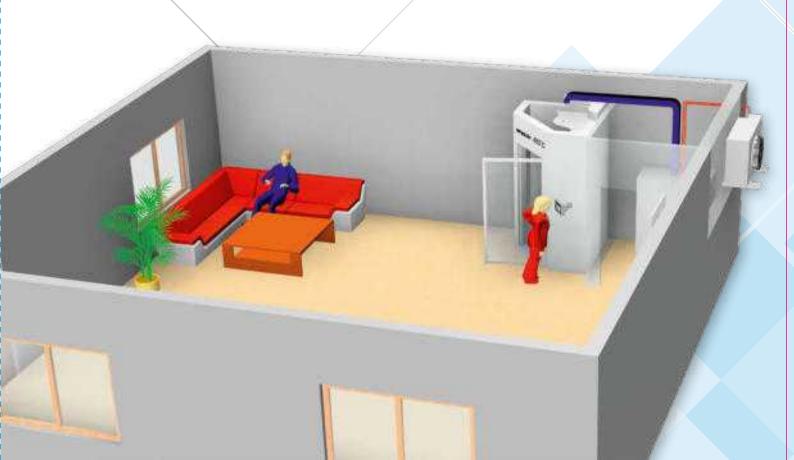

# MULTIPLE APPLICATIONS, LOW OPERATING COSTS.

cryoair -85 °C 1-room cryotherapy chambers are specially designed for users with limited space. Their compact design and low noise emission is very attractive for rehabilitation centre, doctors' practices and physiotherapy centre as well as wellness and fitness centre. cryoair -85 °C cryotherapy chambers are simple to install, very easy to operate and run almost automatically. The 1-chamber system for Whole Body Cryotherapy, depending on configuration, can be used by one or two people at one time.

The innovative cooling unit generate temperatures of down to -85 °C using electricity alone and are very economical. 1-room cryotherapy chambers from MECOTEC offer user and operator intelligent solutions to meet their respective needs.