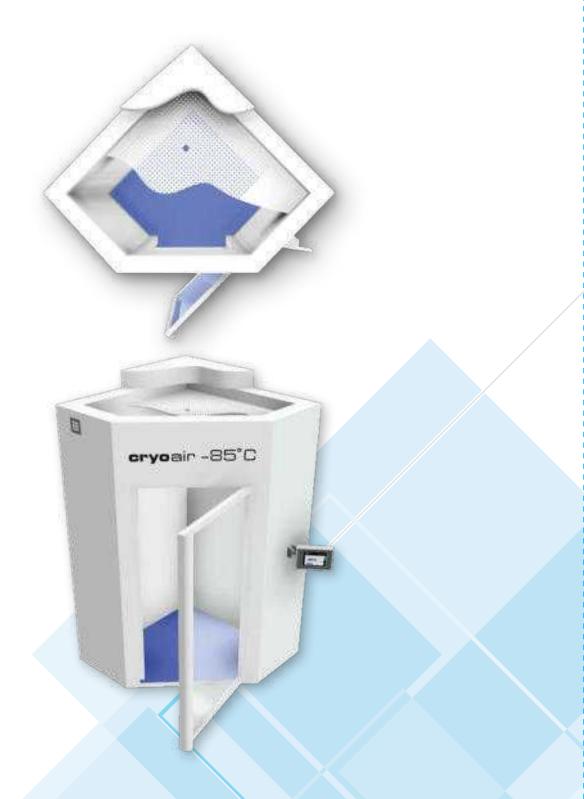

# FOR INDIVIDUAL REQUIREMENTS. CRYOTHERAPY CHAMBERS IN SCALABLE SIZES AND CONFIGURATIONS.

cryoair -85 °C cryotherapy chambers are designed in modules to meet max. flexibility in size and heights. Depending on the building structure or the clients body size, cryoair chambers can be adjusted to the individual needs of the operator and user.

# MULTIPLE APPLICATIONS, LOW OPERATING COSTS.

cryoair -85 °C 1-room cryotherapy chambers are specially designed for users with limited space. Their compact design and low noise emission is very attractive for rehabilitation centre, doctors' practices and physiotherapy centre as well as wellness and fitness centre. cryoair -85 °C cryotherapy chambers are simple to install, very easy to operate and run almost automatically. The 1-chamber system for Whole Body Cryotherapy, depending on configuration, can be used by one or two people at one time.