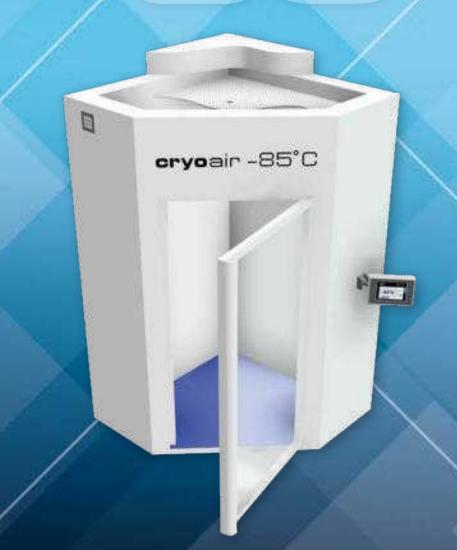

# **1-Chamber System** for Whole Body Cryotherapy

Perfect technic and surprisingly economic. **cryo**air -85°C 1-Chamber System.

# MULTIPLE APPLICATIONS, LOW OPERATING COSTS.

cryoair -85 °C 1-room cryotherapy chambers are specially designed for users with limited space. Their compact design and low noise emission is very attractive for rehabilitation centre, doctors' practices and physiotherapy centre as well as wellness and fitness centre. cryoair -85 °C cryotherapy chambers are simple to install, very easy to operate and run almost automatically. The 1-chamber system for Whole Body Cryotherapy, depending on configuration, can be used by one or two people at one time.